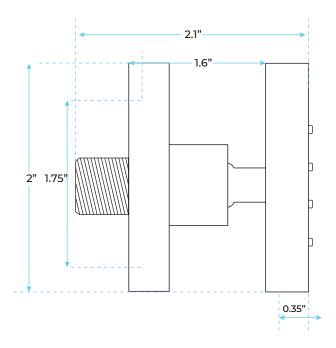

# BATHSELECT LUXURY CHROME CURVED LED SHOWERHEAD CEILING REMOTE CONTROL WITH JET SPRAY SPECS



### **Specifications**

Installation Type: Ceiling Mount Feature: Rainfall Showerhead Material: Stainless Steel Surface Finish: Chrome Showerhead Finish: Polished Shower Shape: Rectangle

Feature: LED

#### **Shower Head Size:**



1

Flow Rate 1.8 GPM / 6.8 LPM (rain Shower)





## **Mixer Size:**





#### **Hand Shower Size:**



The minimum required water pressure is 0.05 MPa (0.5 bar). Flow rate 2.5 GPM (9.5 LPM).

## **Body Jets Size:**



Size: 50\* 50 mm(2 inch)

Material: Brass

Feature: Can rotate 360 degrees

Flow Rate: 1.5 GPM / 5.7 LPM (each Bodys-

pray)