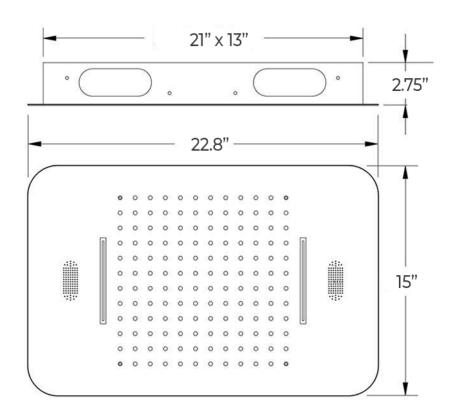

# BATHSELECT LUXURY CHROME CURVED LED SHOWERHEAD CEILING REMOTE CONTROL WITH JET SPRAY SPECS



### **Specifications**

Installation Type: Ceiling Mount Feature: Rainfall Showerhead Material: Stainless Steel Surface Finish: Chrome Showerhead Finish: Polished Shower Shape: Rectangle

Feature: LED

#### **Shower Head Size:**



1

Flow Rate 1.8 GPM / 6.8 LPM (rain Shower)





## **Mixer Size:**





#### **Hand Shower Size:**



The minimum required water pressure is 0.05 MPa (0.5 bar). Flow rate 2.5 GPM (9.5 LPM).

## **Body Jets Size:**



Size: 50\* 50 mm(2 inch)

Material: Brass

Feature: Can rotate 360 degrees

Flow Rate: 1.5 GPM / 5.7 LPM (each Bodys-

pray)