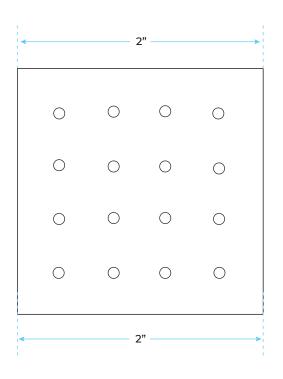

## **Body Jets Size:**

Size: 50\* 50 mm(2 inch)

Material: Brass

Feature: Can rotate 360 degrees

Flow Rate: 1.5 GPM / 5.7 LPM (each Bodys-

pray)