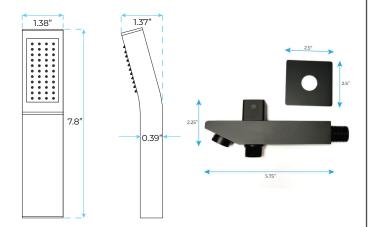

#### **Shower Head Size:**

1

Flow Rate 1.8 GPM / 6.8 LPM (rain Shower)

## **Mixer Size:**

#### **Hand Shower Size:**

The minimum required water pressure is 0.05 MPa (0.5 bar). Flow rate 2.5 GPM (9.5 LPM).