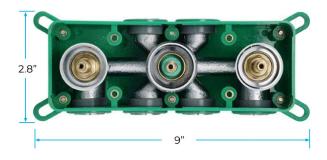

# BATHSELECT LUXURY CHROME CURVED LED SHOWERHEAD CEILING REMOTE CONTROL WITH JET SPRAY SPECS



### **Specifications**

Installation Type: Ceiling Mount Feature: Rainfall Showerhead Material: Stainless Steel Surface Finish: Chrome Showerhead Finish: Polished Shower Shape: Rectangle

Feature: LED

#### **Shower Head Size:**



1

Flow Rate 1.8 GPM / 6.8 LPM (rain Shower)





## **Mixer Size:**





#### **Hand Shower Size:**



The minimum required water pressure is 0.05 MPa (0.5 bar). Flow rate 2.5 GPM (9.5 LPM).

## **Body Jets Size:**



Size: 50\* 50 mm(2 inch)

Material: Brass

Feature: Can rotate 360 degrees

Flow Rate: 1.5 GPM / 5.7 LPM (each Bodys-

pray)