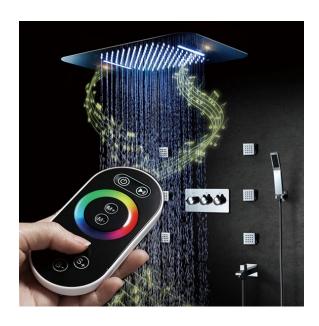

# BATHSELECT LUXURY CHROME CURVED LED SHOWERHEAD CEILING REMOTE CONTROL WITH JET SPRAY SPECS

### **Specifications**

Installation Type: Ceiling Mount Feature: Rainfall Showerhead Material: Stainless Steel Surface Finish: Chrome Showerhead Finish: Polished Shower Shape: Rectangle

Feature: LED

#### **Shower Head Size:**

1

Flow Rate 1.8 GPM / 6.8 LPM (rain Shower)