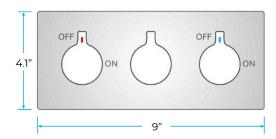

# BATHSELECT LUXURY CHROME CURVED LED SHOWERHEAD CEILING REMOTE CONTROL WITH JET SPRAY SPECS



### **Specifications**

Installation Type: Ceiling Mount Feature: Rainfall Showerhead Material: Stainless Steel Surface Finish: Chrome Showerhead Finish: Polished Shower Shape: Rectangle

Feature: LED

#### **Shower Head Size:**



1

Flow Rate 1.8 GPM / 6.8 LPM (rain Shower)





## **Mixer Size:**





#### **Hand Shower Size:**



The minimum required water pressure is 0.05 MPa (0.5 bar). Flow rate 2.5 GPM (9.5 LPM).

## **Body Jets Size:**



Size: 50\* 50 mm(2 inch)

Material: Brass

Feature: Can rotate 360 degrees

Flow Rate: 1.5 GPM / 5.7 LPM (each Bodys-

pray)